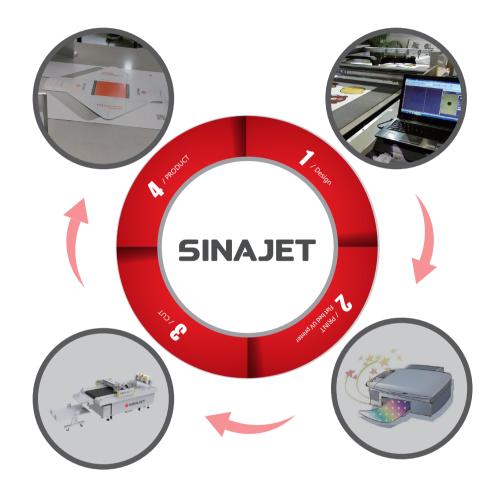

## Digital Cutter

Fasting Printing, Graphic, Small Package Cutting Solutions

## **Digital Cutter**

Fasting Printing, Graphic, **Small Package Cutting Solutions** 

| Advantages |  |
|------------|--|
| Marantages |  |

FILM P

SINAJET

INAJET

| 1 | / | Modular cutting tools design makes more materials can be cut.                                                                            |
|---|---|------------------------------------------------------------------------------------------------------------------------------------------|
| 2 | / | Clean and humanized mechanical machine design, focus on operators' easy operation and after sales service.                               |
| 3 | / | Effective cutting area is can cover cutting material up to size A10 and B10                                                              |
| 4 | / | Automatic lifting feeding platform together with the vacuum clamps load each sheet to the conveyor table for continuous cutting process. |